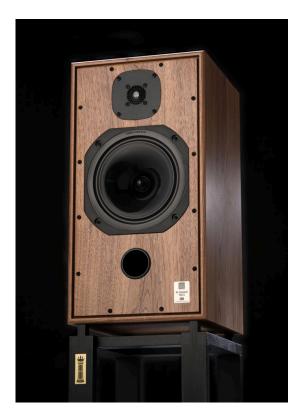

## **Technical Specifications**

| Description:         | C7ES-3 XD2 loudspeaker                                                             |
|----------------------|------------------------------------------------------------------------------------|
| Technical features   |                                                                                    |
| Drive unit           | 1 x 200mm Harbeth-made RADIAL4 mid/bass unit<br>1 x 25mm ferrofluid-cooled tweeter |
| Frequency range      | 45Hz - 20kHz, ±3dB free-space, grille on, smooth off-axis response                 |
| Impedance            | 6 ohms, easy to drive                                                              |
| Sensitivity          | 86dB/2.83V/1m axial                                                                |
| Amplifier suggestion | Works with a wide range of amplifiers - suggested from 25W/channel                 |
| Power Handling       | 150W programme                                                                     |
| Connectors           | Two 4mm Harbeth-branded binding posts                                              |
| Space needs          | Ideally > 0.30m from the rear wall                                                 |
| Stands               | Optimally to bring ears level with tweeters (tweeter: 440mm up from cabinet base)  |
| Dimensions           |                                                                                    |
| Height               | 520mm                                                                              |
| Width                | 272mm                                                                              |
| Depth                | 305mm (+12mm for grille and binding posts)                                         |
| Weight               | 13.2kg each (without packing)                                                      |
| Finish               | Black Ash<br>Cherry<br>Oak<br>Walnut<br>Bosowood                                   |