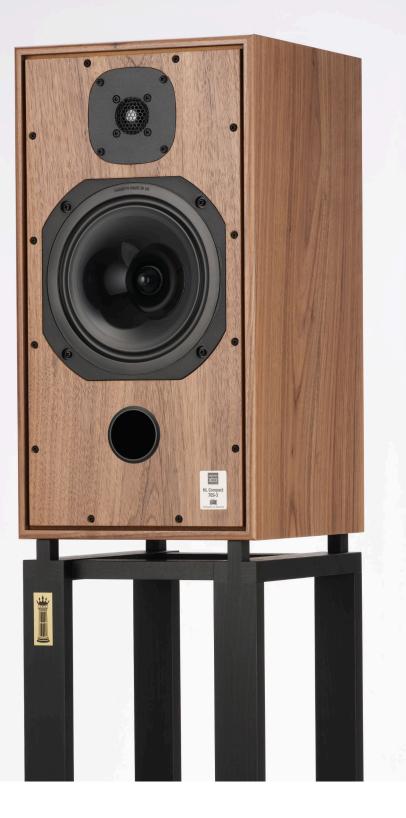

## **Technical Specifications**

| Description:         | C7ES-3 XD2 loudspeaker                                                             |
|----------------------|------------------------------------------------------------------------------------|
| Technical features   |                                                                                    |
| Drive unit           | 1 x 200mm Harbeth-made RADIAL4 mid/bass unit<br>1 x 25mm ferrofluid-cooled tweeter |
| Frequency range      | 45Hz - 20kHz, ±3dB free-space, grille on, smooth off-axis response                 |
| Impedance            | 6 ohms, easy to drive                                                              |
| Sensitivity          | 86dB/2.83V/1m axial                                                                |
| Amplifier suggestion | Works with a wide range of amplifiers - suggested from 25W/channel                 |
| Power Handling       | 150W programme                                                                     |
| Connectors           | Two 4mm Harbeth-branded binding posts                                              |
| Space needs          | Ideally > 0.30m from the rear wall                                                 |
| Stands               | Optimally to bring ears level with tweeters (tweeter: 440mm up from cabinet base)  |
| Dimensions           |                                                                                    |
| Height               | 520mm                                                                              |
| Width                | 272mm                                                                              |
| Depth                | 305mm (+12mm for grille and binding posts)                                         |
| Weight               | 13.2kg each (without packing)                                                      |
| Finish               | Black Ash<br>Cherry<br>Oak<br>Walnut<br>Bosowood                                   |